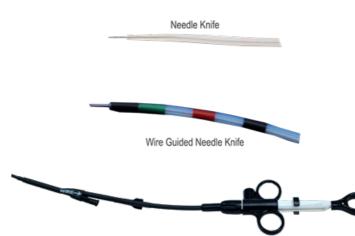

## Needle Knife

Used for Precut Papillotomy.

## **Technical Information:**

- Tapered tip.
- Individually packed.
- Supplied Sterile and it is for single use.
- Active Cord available separately.
- Wire Guided Needle Knife accept 0.035" Guide Wire

**Ordering Information**-Mention the product code x quantity required.